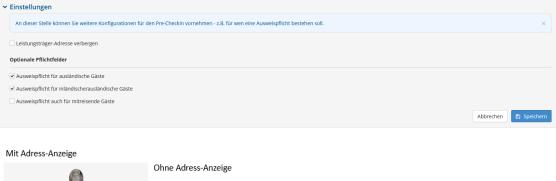

- **Settings:** This is where you can define whether the service provider address should be displayed in the footer of the pre-check-in and for whom the pre-check-in identification requirement should apply.