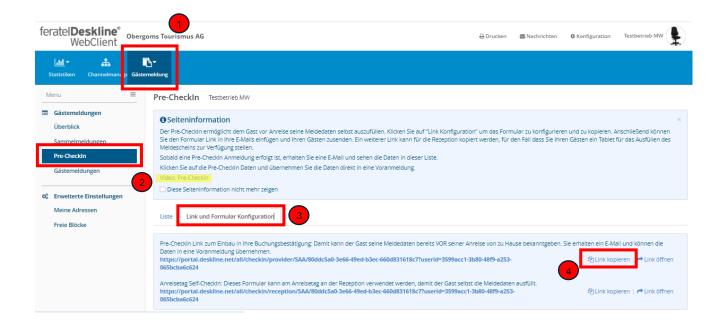

## Pre-CheckIn

Pre-CheckIn allows guests to provide their registration details before they arrive. This simplifies and shortens the actual check-in process.

The link itself can be sent to the guest in advance by email – the guest then enters all the data themselves.

3. Link and form configuration:

The display of the link can be configured on the 'Link and form configuration' tab. The guest receives a link for their pre-registration, which opens the registration form in the desired layout.