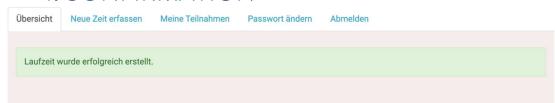

## 4. CONFIRMATION

- A confirmation will be displayed.
- If "I would like to be informed about my latest running times" is stored in the profile, you will receive a mail.