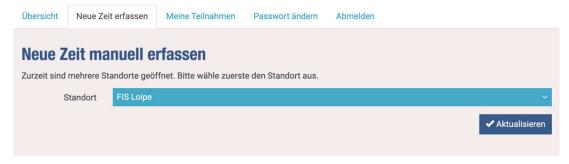

## 2. TIME & DATA CAPTURE

- Click on "Record new time".
- Under "Enter new time manually", select location and click "Save".

- Enter data
- Click on "Save