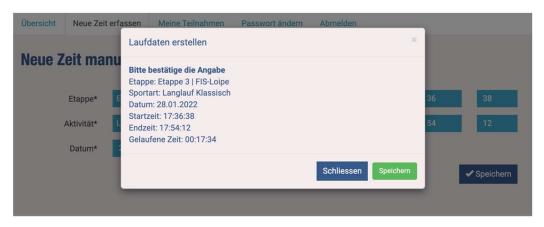

#### MANUAL TIME RECORDING

If you complete the Gommer Challenge with manual time recording, the credibility of your time cannot be verified. In this case we reserve the right to ask for proof in case of peak times. You start your timing at the sign "Start of Challenge" and stop it at the sign "End of Challenge". After the run you record your time manually in your Gommer Challenge account. How this works you can read here:

### 1. REGISTER

- You are new to the Gommer Challenge? Register hier.
- You have already mastered the Gommer Challenge? Get in touch hier.

## 2. TIME & DATA CAPTURE



- Click on "Record new time".
- Under "Enter new time manually", select location and click "Save".



- Enter data
- Click on "Save

# 3. CHECK DATA



- Check data
- Click on "Save

## 4. CONFIRMATION



- A confirmation will be displayed.
- If "I would like to be informed about my latest running times" is stored in the profile, you will receive a mail.