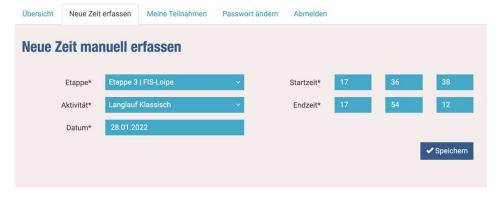

## 2. TIME & DATA CAPTURE

- Click on "Record new time".
- Under "Enter new time manually", select location and click "Save".

- Enter data
- Click on "Save

# 3. CHECK DATA

- Check data
- Click on "Save